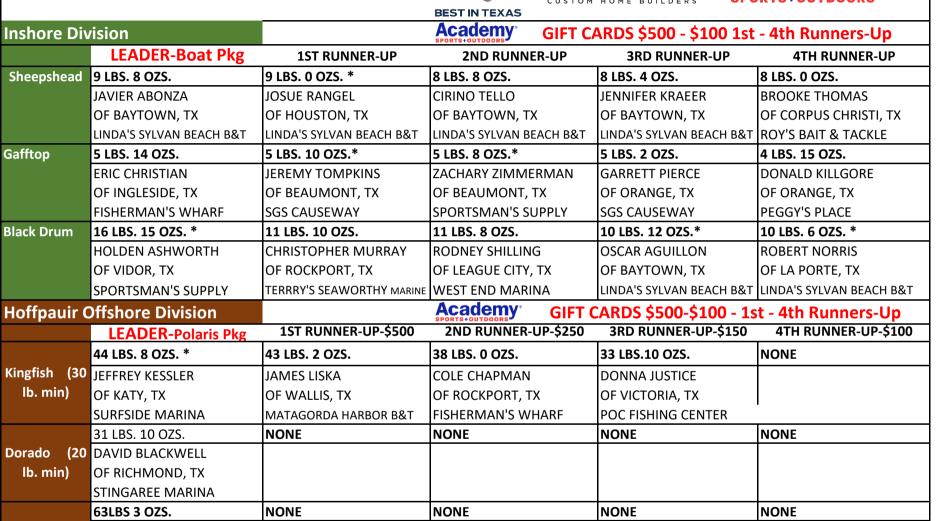

## 2023 CCA State of Texas Anglers Rodeo Leaderboard as of 06/18/2023

Gafftop

TILSON Academy

| lb. min)     | OF RICHMOND, TX      |                 |                   |                  |      |
|--------------|----------------------|-----------------|-------------------|------------------|------|
|              | STINGAREE MARINA     |                 |                   |                  |      |
|              | 63LBS 3 OZS.         | NONE            | NONE              | NONE             | NONE |
| Ling/Cobia   | CHRIS LeNORMAND      |                 |                   |                  |      |
| (50 lb. min) | OF SANTA FE, TX      |                 |                   |                  |      |
|              | SURFSIDE MARINA      |                 |                   |                  |      |
|              | 29 LBS. 11 OZS.      | 21 LBS. 8 OZS.  | 20 LBS. 10 OZS.   | 20 LBS. 7 OZS.   | NONE |
| Red Snapper  | MATTHEW OGRODOWICZ   | SPENCER HOUGH   | KARSON DYER       | ROWDY HAACK      |      |
| (20 lb. min) | OF TOMBALL, TX       | OF HOUSTON, TX  | OF HARLINGEN, TX  | OF HEMPSTEAD, TX |      |
|              | MATAGORDA HARBOR B&T | WEST END MARINA | SOUTH SHORE B & T | SURFSIDE MARINA  |      |